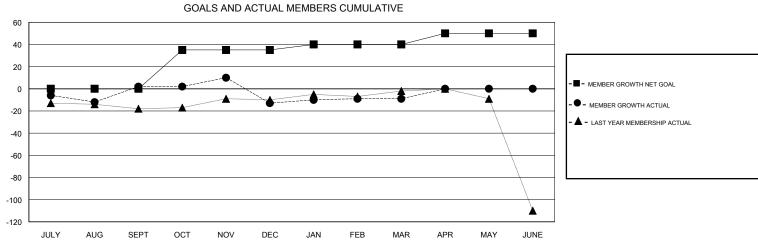

## District 14 A

Results as of: 03/31/2019

CMTCA

| GMT: CINDT GREGG |               |             |               | ION FEINING LVAINIA   |                           |                         | GMT CA                                       |
|------------------|---------------|-------------|---------------|-----------------------|---------------------------|-------------------------|----------------------------------------------|
| Clubs            |               |             |               | Members               |                           |                         |                                              |
|                  | RESULTS FOR   | R 2018-2019 |               | RESULTS FOR 2018-2019 |                           |                         |                                              |
| QUARTER          | NEW CLUB GOAL | NEW CLUBS   | DROPPED CLUBS | QUARTER               | MEMBER GROWTH NET<br>GOAL | MEMBER GROWTH<br>ACTUAL | DROPPED MEMBERS ACTUAL (including transfers) |
| JULY/AUG/SEPT    | 0             | 0           | 1             | JULY/AUG/SEPT         | 0                         | 45                      | 32                                           |
| OCT/NOV/DEC      | 1             | 0           | 0             | OCT/NOV/DEC           | 35                        | 28                      | 41                                           |
| JAN/FEB/MAR      | 0             | 0           | 0             | JAN/FEB/MAR           | 5                         | 20                      | 12                                           |
| APR/MAY/JUNE     | 0             | 0           | 0             | APR/MAY/JUNE          | 10                        | 0                       | 0                                            |